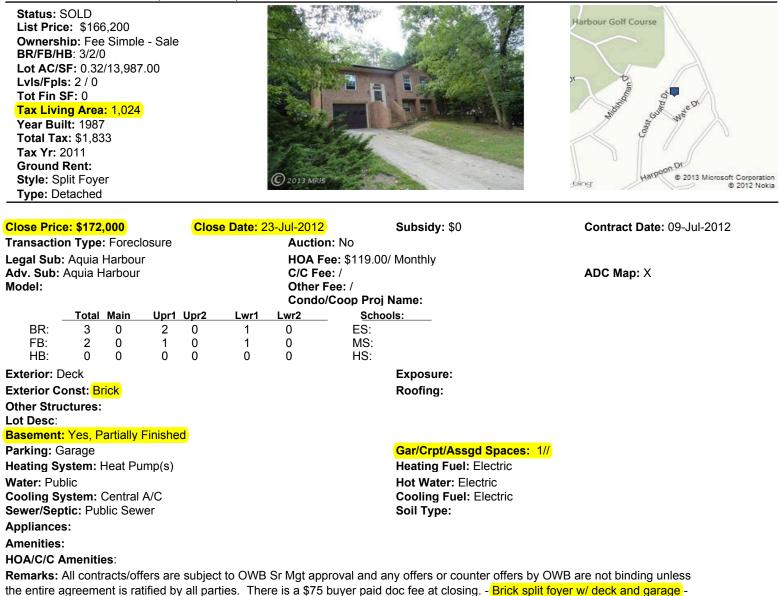

#### ST7847973 Residential Synopsis - Customer 2133 AQUIA DR, STAFFORD, VA 22554-2242

Status: SOLD List Price: \$169,900

Ownership: Fee Simple - Sale BR/FB/HB: 3/2/0 Lot AC/SF: 0.33/14,575.00 Lvls/Fpls: 1 / 1 Tot Fin SF: 1378 Tax Living Area: 1,378 Year Built: 1987 Total Tax: Tax Yr: Ground Rent: Style: Rambler Type: Detached

| Close Price                       |             | •           |             |             | ose Date: 10  |                    |              |             | Subsidy: \$0                        | Contract Date: 01-Jun-2012           |
|-----------------------------------|-------------|-------------|-------------|-------------|---------------|--------------------|--------------|-------------|-------------------------------------|--------------------------------------|
| Transactio                        | •••         |             |             | ort Sa      | le            |                    | ction        |             |                                     |                                      |
| Legal Sub:<br>Adv. Sub:<br>Model: |             |             |             |             |               | C/C<br>Oth         | Fee:<br>Fee: | :/          | 00/ Annually<br>Name:               | <b>ADC Map</b> : 9999                |
| -                                 | Total       | Main        | Upr1        | Upr2        | Lwr1          | Lwr2               |              | <u>Scho</u> | ols:                                |                                      |
| BR:<br>FB:<br>HB:                 | 3<br>2<br>0 | 3<br>2<br>0 | 0<br>0<br>0 | 0<br>0<br>0 | 0<br>0<br>0   | 0<br>0<br>0        |              | MS: S       | 'IDEWATER<br>TAFFORD<br>ROOKE POINT |                                      |
| Master Bdrn                       | n:          | 14 x 12     | Main        |             | Fifth Bdrm:   |                    |              |             | Rec Rm:                             | Othr Rm 3:                           |
| Master Bdrn                       | n 2:        |             |             |             | Living Rm:    | 16                 | x 14         | Main        | Den:                                | Foyer :                              |
| Second Bdr                        | m:          | 12 x 11     | Main        |             | Kitchen:      | 14                 | x 13         | Main        | Sitting:                            | Carport:                             |
| Third Bdrm:                       |             | 11 x 10     | Main        |             | Brkfast Rm:   |                    |              |             | Othr Rm 1:                          | Unfinished:                          |
| Fourth Bdrn                       | n:          |             |             |             | Family Rm:    | 21                 | x 12         | Main        | Othr Rm 2:                          |                                      |
| Exterior:                         |             |             |             |             |               |                    |              |             | Exposure:                           |                                      |
| Exterior Co                       |             | 5           | •           |             |               |                    |              |             | Roofing:                            |                                      |
| Other Strue                       | ctures      | Below G     | Grade,      | Abov        | e Grade       |                    |              |             |                                     |                                      |
| Basement:                         | No          |             |             |             |               |                    |              |             |                                     |                                      |
| Parking: A                        | sphalt l    | Driveway    |             |             |               |                    |              |             | Gar/Crpt/Assgd S                    | paces: //                            |
| Heating Sy                        | stem:       | Heat Pur    | np(s),      | Woo         | d Burn Stove  | 9                  |              |             | Heating Fuel: Elec                  | stric                                |
| Water: Pub                        | lic         |             |             |             |               |                    |              |             | Hot Water: Electric                 |                                      |
| Cooling Sy                        |             |             | •••         |             |               |                    |              |             | Cooling Fuel: Elec                  | stric                                |
| Sewer/Sep                         |             |             |             |             |               |                    |              |             | Soil Type:                          |                                      |
|                                   |             |             | •           |             |               |                    |              |             | Oven/Range-Electri                  |                                      |
| Amenities:<br>Hookup              | Attic-S     | Strs Pull E | Dwn, C      | Crowr       | n Molding, Fl | <sup>o</sup> Glass | s Doo        | rs, FP Ma   | ntels, MBR-BA Full,                 | W/W Carpeting, Washer/Dryer          |
|                                   | oo Incl     | udae: Da    |             |             | load Maint S  | Show E             | omo          | val Tannia  | Courte Tot Lot(e)/E                 | lygrd, Trash Removal, Security Gate  |
|                                   |             |             |             |             |               |                    |              |             |                                     | hity, Golf Club, Marina Club, Picnic |
|                                   |             |             | •           |             | ot Lots/Plygr |                    |              |             |                                     |                                      |
|                                   |             |             |             |             |               |                    | •            |             | isable flat backvard                | open lay out, easy living, spacious  |
|                                   |             |             |             |             |               |                    | , 2010       | , 0.000     | acasis nat buotyard,                | oponiaj cat, odoj iving, opubiodo    |