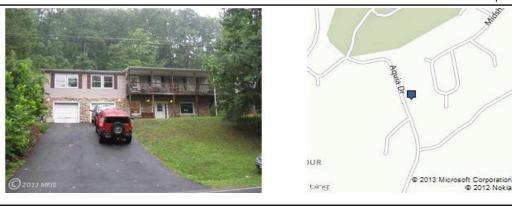

Dear Negotiator,

Subject property 2135 Aquia Dr. is a basic 1,378 sqft rambler. Even though it does not need major repair, it has no updated features to speak of either. Kitchen/bathrooms, roof, HVAC are original to the day it was built in 1987. Most buyers will have to spend \$\$ to upgrade the property, and soon the roof and HVAC will reach the end of their life span.

Property has been for sale since April 2012. We had 3 buyers on the property since listed, but FNMA kept raising the bar on the price each time we had a new buyer. Each time, interior BPO was performed so that value conformed to the listing price according to below guidelines.