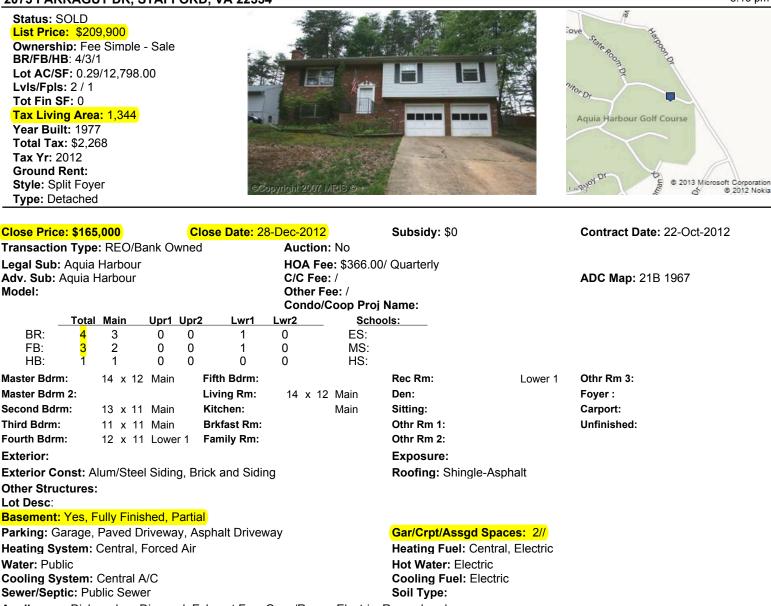

#### ST7662377 Residential Synopsis - Customer 1237 AQUIA DR, STAFFORD, VA 22554-2038

Status: SOLD List Price: \$174,900 Ownership: Fee Simple - Sale BR/FB/HB: 4/2/0 Lot AC/SF: 0.47/20,299.00 Lvls/Fpls: 2 / 2 Tot Fin SF: 1137 Tax Living Area: 1,137 Year Built: 1980 Total Tax: \$1,814 Tax Yr: 2011 Ground Rent: Style: Split Foyer Type: Detached

| an sault                                                                                | e: \$175<br>on Type                                                            |                                                                | tial Short                                                 |                                                         | 8-Sep-2012<br>Auction: No                                                    | Subsid                                                                      | <b>y.</b> ψυ                                    |                                                   | ontract Date: 17-Oct-201                          |
|-----------------------------------------------------------------------------------------|--------------------------------------------------------------------------------|----------------------------------------------------------------|------------------------------------------------------------|---------------------------------------------------------|------------------------------------------------------------------------------|-----------------------------------------------------------------------------|-------------------------------------------------|---------------------------------------------------|---------------------------------------------------|
| Legal Sub<br>Adv. Sub:<br>Model:                                                        | : Aquia                                                                        | Harbou                                                         | r                                                          |                                                         | HOA Fee: \$<br>C/C Fee: /<br>Other Fee:                                      | 375.00/ Quarter                                                             | у                                               | A                                                 | <b>DC Map:</b> 000                                |
|                                                                                         | Total                                                                          | Main                                                           | Upr1 U                                                     | pr2 Lwr1                                                | Lwr2                                                                         | Schools:                                                                    |                                                 |                                                   |                                                   |
| BR:                                                                                     | 4                                                                              | 3                                                              | 0                                                          | 0 1                                                     | 0                                                                            | ES: WIDEWATE                                                                | ER                                              |                                                   |                                                   |
| FB:                                                                                     | 2                                                                              | 1                                                              |                                                            | 0 1                                                     | 0                                                                            | MS: STAFFORI                                                                |                                                 |                                                   |                                                   |
| HB:                                                                                     | 0                                                                              | 0                                                              | 0                                                          | 0 0                                                     | 0                                                                            | HS: BROOKE F                                                                | POINT                                           |                                                   |                                                   |
| Master Bdri                                                                             | n:                                                                             |                                                                | Lower 1                                                    | Fifth Bdrm:                                             |                                                                              | Rec Rm                                                                      | :                                               | Of                                                | thr Rm 3:                                         |
| Master Bdri                                                                             | m 2:                                                                           |                                                                |                                                            | Living Rm:                                              | Ma                                                                           | ain Den:                                                                    | Low                                             | ver 1 Fo                                          | oyer :                                            |
| First Bdrm:                                                                             |                                                                                |                                                                | Main                                                       | Dining Rm:                                              | Ma                                                                           | ain Library:                                                                |                                                 | G                                                 | arage:                                            |
| Second Bd                                                                               | rm:                                                                            |                                                                | Main                                                       | Kitchen:                                                | Ma                                                                           | ain Sitting:                                                                |                                                 | Ca                                                | arport:                                           |
| Third Bdrm                                                                              | :                                                                              |                                                                | Main                                                       | Brkfast Rm:                                             |                                                                              | Othr Rm                                                                     |                                                 | Ui                                                | nfinished:                                        |
| Exterior:                                                                               |                                                                                |                                                                |                                                            |                                                         |                                                                              | Exposu                                                                      | ire:                                            |                                                   |                                                   |
| Exterior C                                                                              | onst: V                                                                        | inyl Sidi                                                      | ng                                                         |                                                         |                                                                              | Roofing                                                                     | <b>j</b> :                                      |                                                   |                                                   |
| Lot Desc:<br>Basement<br>Parking: D                                                     |                                                                                | ff Str, G                                                      | arage                                                      |                                                         |                                                                              | Gar/Cr                                                                      | ot/Assgd Spaces: 2                              |                                                   |                                                   |
| leating Sy                                                                              | /stem:                                                                         | Heat Pu                                                        | imp(s)                                                     |                                                         |                                                                              | Heating                                                                     | Fuel: Electric                                  |                                                   |                                                   |
| Nater: Pul                                                                              | olic                                                                           |                                                                |                                                            |                                                         |                                                                              | Hot Wa                                                                      | ter: Electric                                   |                                                   |                                                   |
| Cooling Sy                                                                              | ystem:                                                                         | Central                                                        | A/C                                                        |                                                         |                                                                              | Cooling                                                                     | Fuel: Electric                                  |                                                   |                                                   |
| Sewer/Sep                                                                               | otic: Pul                                                                      | blic Sev                                                       | /er                                                        |                                                         |                                                                              | Soil Ty                                                                     | pe:                                             |                                                   |                                                   |
| Appliance                                                                               | s: Dish                                                                        | washer,                                                        | Disposal,                                                  | Exhaust Fan,                                            | Icemaker, Over                                                               | n/Range-Electric                                                            | , Refrigerator                                  |                                                   |                                                   |
| -                                                                                       | : Bath C                                                                       | Ceramic                                                        | Tile, Cera                                                 | amic Counter,                                           | Crown Molding,                                                               | FP Mantels, Tul                                                             | o-Soaking, W/W Car                              | peting, Wa                                        | asher/Dryer                                       |
| Amenities                                                                               | lood Flo                                                                       | oors                                                           |                                                            |                                                         |                                                                              |                                                                             |                                                 |                                                   |                                                   |
|                                                                                         |                                                                                | 06.                                                            |                                                            |                                                         |                                                                              |                                                                             |                                                 |                                                   |                                                   |
| Amenities<br>Hookup, W<br>HOA/C/C A                                                     |                                                                                | 63.                                                            |                                                            |                                                         |                                                                              |                                                                             |                                                 |                                                   |                                                   |
| Hookup, W<br>HOA/C/C A<br>VATER Fr<br>Body of W<br>Remarks:<br>commute t                | Ameniti<br>cont/Acc<br>ater: Ac<br>Wonder<br>o bases                           | cess/Vi<br>QUIA C<br>ful split                                 | REEK<br>level hom<br>C! Fenced                             | ne in Aquia Ha<br>I in back yard v                      | <b>#Boats-Pov</b><br>bour! Awesome<br>vith tons of roon                      | n for fun! Wonde                                                            | to shopping, dining a<br>rful treat for any fam | M<br>and all am                                   |                                                   |
| Hookup, W<br>HOA/C/C A<br>WATER Fr<br>Body of W<br>Remarks:<br>commute t<br>wood floors | Ameniti<br>ront/Acc<br>later: Ac<br>Wonder<br>o bases<br>s, ceran<br>: I-95 to | cess/Vi<br>QUIA C<br>ful split<br>and D<br>nic tile<br>Exit 14 | REEK<br>level hom<br>C! Fenced<br>and natura<br>3 Aquia, 6 | ne in Aquia Ha<br>I in back yard v<br>al light! Don't m | <b>#Boats-Pov</b><br>bour! Awesome<br>vith tons of room<br>iss out on this g | ver/Non: 6+/6+<br>e location, close<br>n for fun! Wonde<br>reat opportunity | to shopping, dining a<br>rful treat for any fam | <b>M</b><br>and all am<br>ily. <mark>Updat</mark> | ean Low Wtr: 3+<br>enities! Easy<br>ed bathrooms, |