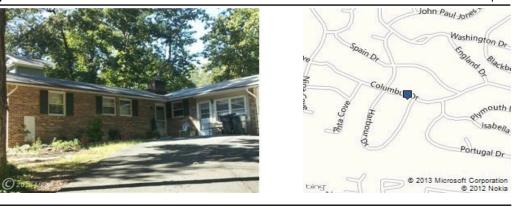

#### ST7662377 Residential Synopsis - Customer 1237 AQUIA DR, STAFFORD, VA 22554-2038

Status: SOLD List Price: \$174,900 Ownership: Fee Simple - Sale BR/FB/HB: 4/2/0 Lot AC/SF: 0.47/20,299.00 Lvls/Fpls: 2 / 2 Tot Fin SF: 1137 Tax Living Area: 1,137 Year Built: 1980 Total Tax: \$1,814 Tax Yr: 2011 Ground Rent: Style: Split Foyer Type: Detached